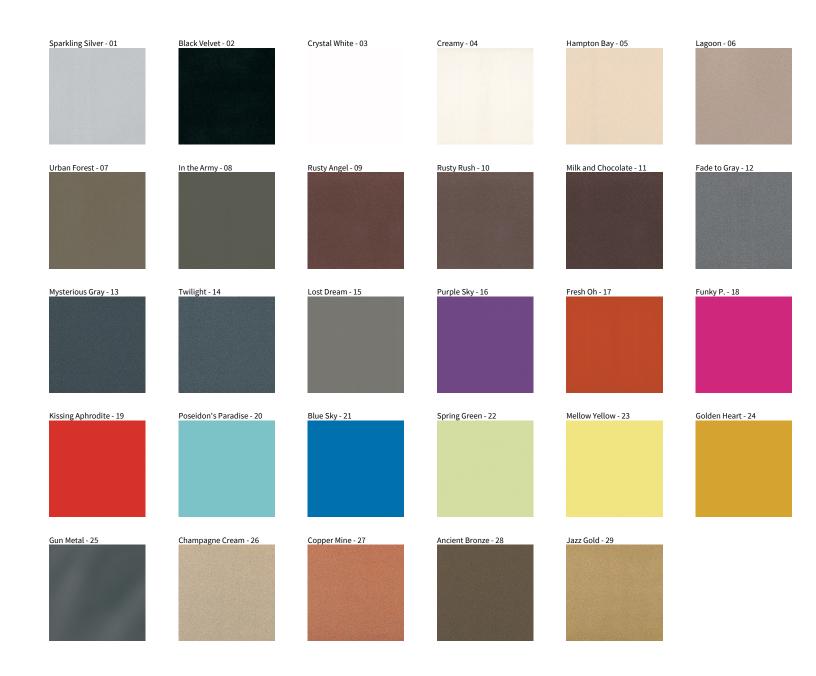

## **CENTRIQ 60 TRACK**

COLOR FINISH CHART

| PROJECT  |  |  |
|----------|--|--|
| TYPE     |  |  |
| NOTES    |  |  |
| QUANTITY |  |  |
| DATE     |  |  |

**Digital:** Not all screens are calibrated the same, and therefore, colors will appear differently between screens. **Physical:** When texture is involved, there will be variations in color, character and tone within a product series and between product families.

**Gun Metal:** No Gun Metal finish is alike. It combines a mixture of transparent and black color particles which ensures a highly individual effect and no luminaire being identical. **Champagne Cream, Copper Mine, Ancient Bronze + Jazz Gold:** These finishes have slight fading from specific powder coating production. Each luminaire will slightly vary.